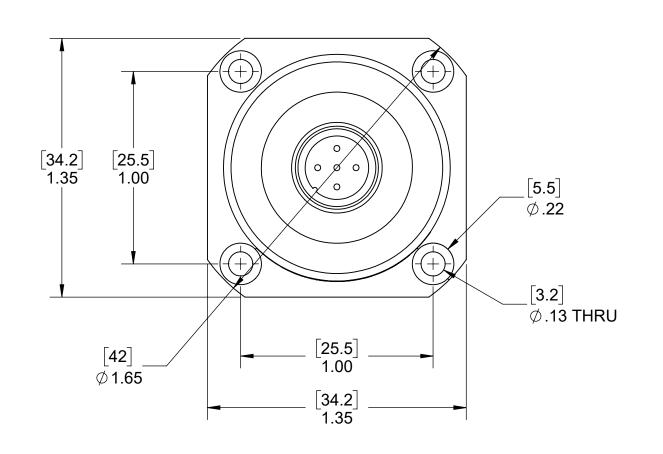

AKA, DKA OUTLINE DRAWING

DRAWING NO. REV. B

PROPRIETARY NOTICE
THIS DRAWING IS THE PROPERTY OF JEWELL INSTRUMENTS, LLC. NEITHER
THIS DOCUMENT NOR THE DATA CONTAINED HEREIN SHALL BE DISCLOSED,
REPRODUCED IN WHOLE OR IN PART WITHOUT THE WRITTEN AUTHORIZATION
OF JEWELL INSTRUMENTS, LLC. NO RIGHT IS GRANTED TO DISCLOSE OR SO
USE ANY INFORMATION CONTAINED HEREIN. ALL RIGHTS RESERVED.

CAGE CODE 33005 SHEET 1 OF 1