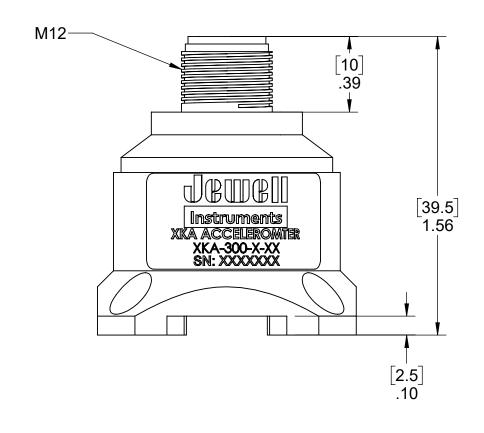

AKA, DKA OUTLINE DRAWING

DRAWING NO. REV. B

PROPRIETARY NOTICE
THIS DRAWING IS THE PROPERTY OF JEWELL INSTRUMENTS, LLC. NEITHER
THIS DOCUMENT NOR THE DATA CONTAINED HEREIN SHALL BE DISCLOSED,
REPRODUCED IN WHOLE OR IN PART WITHOUT THE WRITTEN AUTHORIZATION
OF JEWELL INSTRUMENTS, LLC. NO RIGHT IS GRANTED TO DISCLOSE OR SO
USE ANY INFORMATION CONTAINED HEREIN. ALL RIGHTS RESERVED.

CAGE CODE 33005 SHEET 1 OF 1