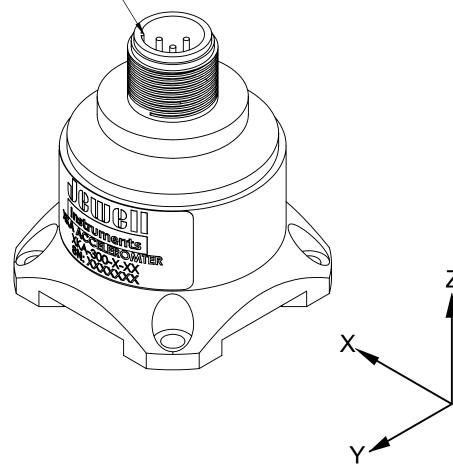

| PIN | SC MODEL<br>(VOLTAGE OUTPUT) | LC MODEL<br>(CURRENT OUTPUT) | RS232 | RS485 | RS485<br>MODBUS | DIGITAL<br>TTL |
|-----|------------------------------|------------------------------|-------|-------|-----------------|----------------|
| 1   | 9-36V                        | 9-36V                        | 9-36V | 9-36V | 9-36V           | 9-36V          |
| 2   | X-AXIS OUTPUT                | X-AXIS OUTPUT                | RXD   | D+    | D+              | D+             |
| 3   | Y-AXIS OUTPUT                | Y-AXIS OUTPUT                | TXD   | D-    | D-              | D-             |
| 4   | GND                          | GND                          | GND   | GND   | GND             | GND            |
| 5   | Z-AXIS OUTPUT                | Z-AXIS OUTPUT                | N/C   | N/C   | N/C             | N/C            |