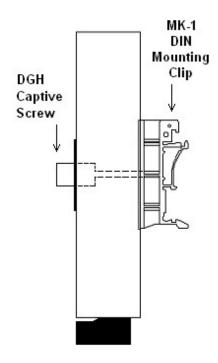

## MK-1 to D-Series Module

- 1. Press DIN Clip against back of D-Series module as in illustration on the right.
- 2. Align center hole on the DIN clip with the captive screw supplied with the D-Series module.
- 3. Screw the captive screw into the middle hole on plastic DIN clip until tight.
- 4. Repeat steps #1 thru #3 to mount the second DIN clip on the D-Series module.

**Note:** The four self-tapping screws are not required when mounting DIN clips on a D-Series module.

D-Series Module Right Side View