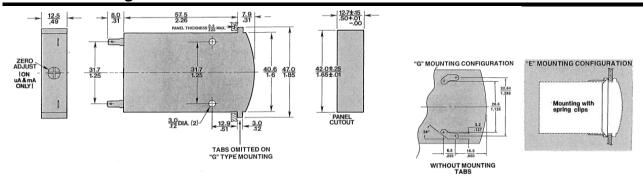

## **Outline Drawing - E Series**

Please refer to the E Series Catalog for ordering information.

Contact Jewell Panel Meter Sales Toll Free 800-638-3771 or meters@jewellinstruments.com.

<sup>&</sup>lt;sup>2</sup> Unit can be supplied without mounting tabs and with #2-56 threaded inserts and screws for chassis mounting using oval mounting slots.