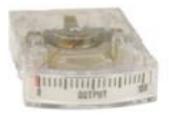

## **E Series - 2" Edgewise Panel Meters**

Compact edgewise meter only 1/2" thick. Self shielding allows user to stack without magnetic interaction. Light well provided for back lighting. Available size 2".

## **Features:**

- Compact, ½" thick
- Self-shielding can be stacked "tight" without magnetic interaction.
- Polycarbonate case and cover withstand hard knocks and extreme termperatures.
- Light well provided for backlighting.
- Easily mounted with spring clips furnished.