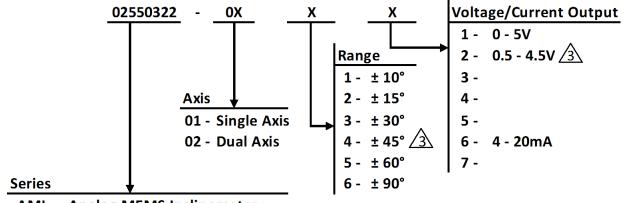

## NOTES:

1. UNITS: Inch

2. JEWELL PART NO.:

AXIS: 02550322-X[X]XX
 RANGE: 02550322-XX[X]X
 OUTPUT SIGNAL: 02550322-XXX[X]

3.

CUSTOM OUTPUTS & RANGES ARE AVAILABLE. CONTACT JEWELL SALES FOR DETAILS.

SINGLE AXIS ROTATION: X-AXIS. SINGLE AXIS UNITS WILL NOT HAVE Y-ARROWS ON LABEL.