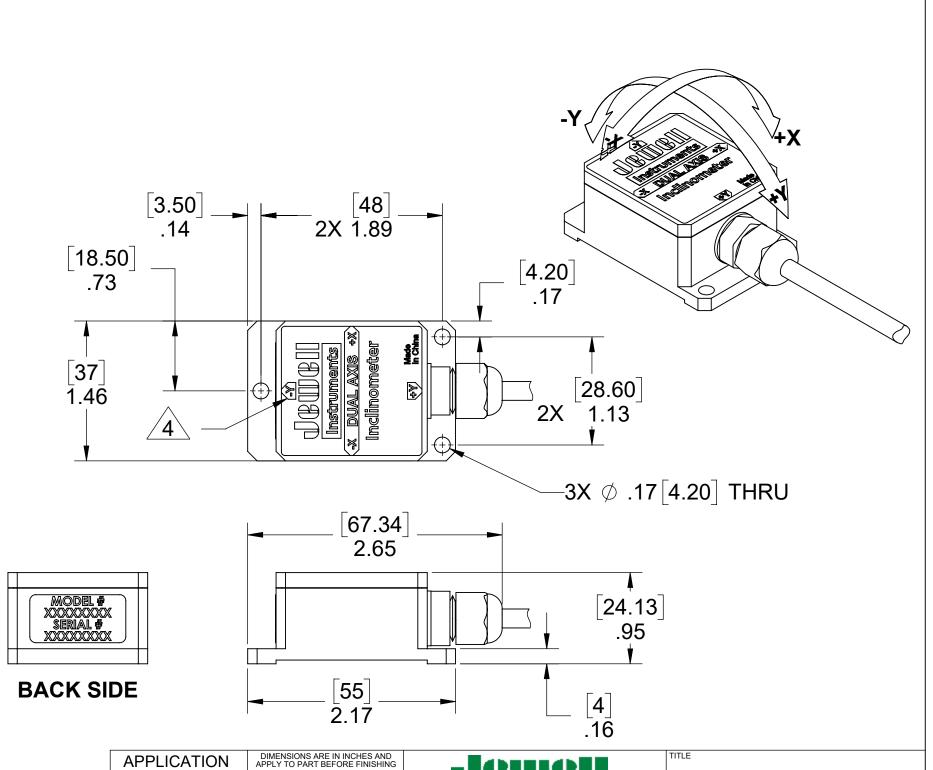

## NOTES:

1. UNITS: Inch

2. JEWELL PART NO.:

AXIS: 02550322-X[X]XX
 RANGE: 02550322-XX[X]X
 OUTPUT SIGNAL: 02550322-XXX[X]

3.

CUSTOM OUTPUTS & RANGES ARE AVAILABLE. CONTACT JEWELL SALES FOR DETAILS.

SINGLE AXIS ROTATION: X-AXIS. SINGLE AXIS UNITS WILL NOT HAVE Y-ARROWS ON LABEL.

WIRE NOT PRESENT ON SINGLE AXIS.

- 6. CONFIGURED FOR 9-36VDC INPUT POWER UNLESS SPECIFIED.
- 7. INCLUDED CABLE LENGTH: 1 METER.

| WIRE<br>COLOR | FUNCTION     |
|---------------|--------------|
| RED           | +VDC 9V~36V  |
| YELLOW        | X-AXIS OUT   |
| GREEN         | Y-AXIS OUT 5 |
| BLACK         | GROUND       |